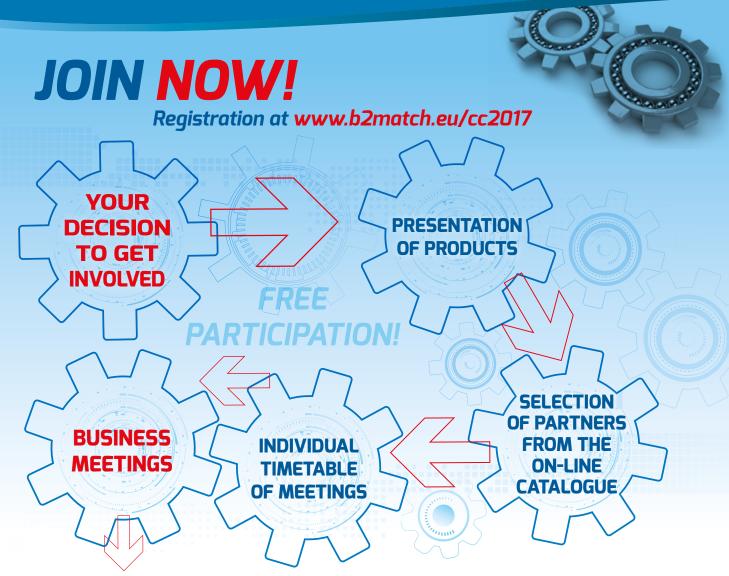

#### How it works?

|  | Timelines           | Task                                                   | Description                                                                                                                             |
|--|---------------------|--------------------------------------------------------|-----------------------------------------------------------------------------------------------------------------------------------------|
|  |                     | Registration                                           | Registration on-line on the portal Contact-Contract.                                                                                    |
|  | 1. 3. – 30. 9. 2017 | Publish your business focus & your form of cooperation | The better your profile the more meeting requests you will receive.                                                                     |
|  | 1. 4. – 6. 10. 2017 | Book B2B meetings                                      | Send meetings requests to selected participants of your choice. Only accepted meeting will be involved into the final meeting schedule. |
|  | 2. 10. 2017         | Personal meeting schedule                              | You receive your preliminary meeting schedule by email.                                                                                 |
|  | 9 10. 10. 2017      | Bilateral face-2-face meetings in hall A2              | You receive your updated schedule at the registration desk.<br>Your schedule contains time and table number of each<br>single meeting.  |