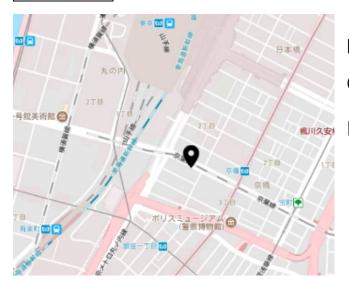

#### Access Map

# DIAGONAL RUN TOKYO

(4F Fukuoka BLD, 2-8-7, Yaesu, Chuo-ku, TOKYO)

#### [Access]

Tokyo Metro (subway)

Three minute walk from kyōbashi station (G-10, Ginza Line)

Four minute walk from Ginza-1chōme station (Y-19, Yūrakuchō Line)

Application Form

| Company/Group Name |          |      |
|--------------------|----------|------|
| Address 〒          |          |      |
| TEL:               | FAX:     |      |
| E-mail:            | (Contact |      |
| Personnel :        | )        |      |
| Participant        |          |      |
| Dept.              | Title    | Name |
|                    |          |      |
|                    |          |      |
|                    |          |      |