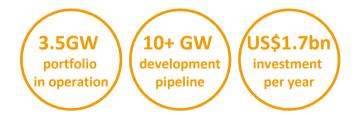

# innogy is the world's 2nd largest offshore wind developer, working in a series of successful partnerships innogy

| 2.5 GW of operational offshore wind projects |          |          |      |                                                                                                                                                                                                                                                                                                                                                                                                                                                                                                                                                                                                                                                                                                                                                                                                                                                                                                                                                                                                                                                                                                                                                                                                                                                                                                                                                                                                                                                                                                                                                                                                                                                                                                                                                                                                                                                                                                                                                                                                                                                                                                                                | 3.6                                     | 3.6 GW development pipeline                                                      |                  |            |          |                     |                                                 |
|----------------------------------------------|----------|----------|------|--------------------------------------------------------------------------------------------------------------------------------------------------------------------------------------------------------------------------------------------------------------------------------------------------------------------------------------------------------------------------------------------------------------------------------------------------------------------------------------------------------------------------------------------------------------------------------------------------------------------------------------------------------------------------------------------------------------------------------------------------------------------------------------------------------------------------------------------------------------------------------------------------------------------------------------------------------------------------------------------------------------------------------------------------------------------------------------------------------------------------------------------------------------------------------------------------------------------------------------------------------------------------------------------------------------------------------------------------------------------------------------------------------------------------------------------------------------------------------------------------------------------------------------------------------------------------------------------------------------------------------------------------------------------------------------------------------------------------------------------------------------------------------------------------------------------------------------------------------------------------------------------------------------------------------------------------------------------------------------------------------------------------------------------------------------------------------------------------------------------------------|-----------------------------------------|----------------------------------------------------------------------------------|------------------|------------|----------|---------------------|-------------------------------------------------|
| Project                                      | Location | Capacity | COD  | Current shareholders                                                                                                                                                                                                                                                                                                                                                                                                                                                                                                                                                                                                                                                                                                                                                                                                                                                                                                                                                                                                                                                                                                                                                                                                                                                                                                                                                                                                                                                                                                                                                                                                                                                                                                                                                                                                                                                                                                                                                                                                                                                                                                           | 1st ever                                | ect Lo                                                                           | cation           | Capacity   | COD      | Current             | shareholders                                    |
| North Hoyle                                  | UK       | 60MW     | 2004 | GREENCOAT SINCE SI | commercial scale offshore               |                                                                                  | UK               | 860MW      | 2021     | innogy<br>59%       | POWER 25%  *** *** *** *** ** ** ** ** ** ** ** |
| Rhyl Flats                                   | UK       | 90MW     | 2009 | innogy Green Investment 24.95%  50.1%                                                                                                                                                                                                                                                                                                                                                                                                                                                                                                                                                                                                                                                                                                                                                                                                                                                                                                                                                                                                                                                                                                                                                                                                                                                                                                                                                                                                                                                                                                                                                                                                                                                                                                                                                                                                                                                                                                                                                                                                                                                                                          | wind project Won                        |                                                                                  | npetiti<br>rmany | ive auctio | ons 2022 | ©<br>innogy<br>100% |                                                 |
| Greater<br>Gabbard                           | UK       | 504MW    | 2012 | innogy<br>50% 50%                                                                                                                                                                                                                                                                                                                                                                                                                                                                                                                                                                                                                                                                                                                                                                                                                                                                                                                                                                                                                                                                                                                                                                                                                                                                                                                                                                                                                                                                                                                                                                                                                                                                                                                                                                                                                                                                                                                                                                                                                                                                                                              | Norc<br>2&3<br>World's                  | Ge                                                                               | rmany            | ~650MW     | 2022     | innogy<br>13.5%     | NORTHLAND<br>POWER<br>86.5%                     |
| Thornton<br>Bank I-III                       | Belgium  | 325MW    | 2013 | 100% (innogy owns a 27% stake in the consortium)                                                                                                                                                                                                                                                                                                                                                                                                                                                                                                                                                                                                                                                                                                                                                                                                                                                                                                                                                                                                                                                                                                                                                                                                                                                                                                                                                                                                                                                                                                                                                                                                                                                                                                                                                                                                                                                                                                                                                                                                                                                                               | 2nd largest<br>offshore<br>wind project | a                                                                                | UK               | 1200MW     | 2024     | innogy<br>100%      |                                                 |
| Nordsee Ost                                  | Germany  | 295MW    | 2015 | 0<br>100%<br>innogy                                                                                                                                                                                                                                                                                                                                                                                                                                                                                                                                                                                                                                                                                                                                                                                                                                                                                                                                                                                                                                                                                                                                                                                                                                                                                                                                                                                                                                                                                                                                                                                                                                                                                                                                                                                                                                                                                                                                                                                                                                                                                                            | at COD Dubl                             | lr.                                                                              | eland            | 600MW      | TBD      | innogy              | Saorgus<br>50%                                  |
| Gwynt y Môr                                  | UK       | 576MW    | 2015 | innogy SIEMENS SIEMENS 10% 10%                                                                                                                                                                                                                                                                                                                                                                                                                                                                                                                                                                                                                                                                                                                                                                                                                                                                                                                                                                                                                                                                                                                                                                                                                                                                                                                                                                                                                                                                                                                                                                                                                                                                                                                                                                                                                                                                                                                                                                                                                                                                                                 |                                         |                                                                                  |                  |            |          | 50%                 | 50%                                             |
| Nordsee One                                  | Germany  | 332MW    | 2017 | NORTHLAND O Innogy 85% 15%                                                                                                                                                                                                                                                                                                                                                                                                                                                                                                                                                                                                                                                                                                                                                                                                                                                                                                                                                                                                                                                                                                                                                                                                                                                                                                                                                                                                                                                                                                                                                                                                                                                                                                                                                                                                                                                                                                                                                                                                                                                                                                     | Recently completed on budget            | innogy is the world's 2nd biggest developer and operator of offshore wind farms1 |                  |            |          |                     |                                                 |
| Galloper                                     | UK       | 336MW    | 2018 | Green Investment Eank innogy  25% 25% 25% Sumitomo Corporation 12.5%                                                                                                                                                                                                                                                                                                                                                                                                                                                                                                                                                                                                                                                                                                                                                                                                                                                                                                                                                                                                                                                                                                                                                                                                                                                                                                                                                                                                                                                                                                                                                                                                                                                                                                                                                                                                                                                                                                                                                                                                                                                           | and delivered 2 months early            |                                                                                  |                  |            |          |                     |                                                 |