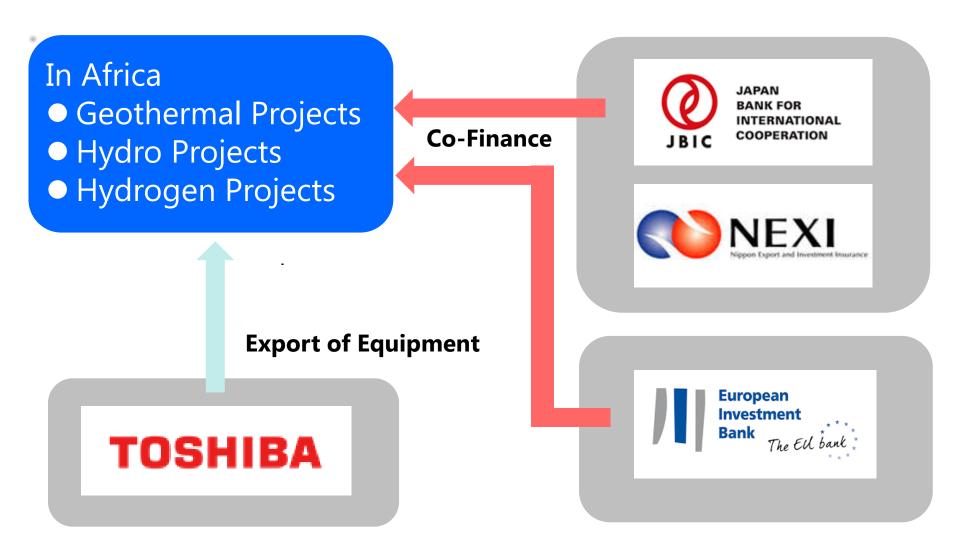

zania Geothermal Development Co. Ltd
- Aug 2016 Djibouti **Great Rift Valley** Office Djiboutien de Développement de l'Energie **Géothermique (ODDEG)**
- Aug 2016 Uganda **Ministry of Energy and Mineral Development**
- May 2018 Malawi Ministry of Natural Resources, Energy and Environment













### **Collaboration with French Companies for Africa**

Toshiba is collaborating with French companies for renewable energy projects such as hydro and geothermal for Africa



#### <u>Eiffage Energy Systems - Clemessy</u>

Toshiba has signed MoU with Clemessy to develop a specific geothermal project in Africa.



#### **Vinci Construction**

Toshiba has signed MoU with Vinci Construction to develop hydro and geothermal projects in Africa.



### **Concept of Co-Finance of EIB and JBIC/NEXI**



### **TOSHIBA**

## Thank you