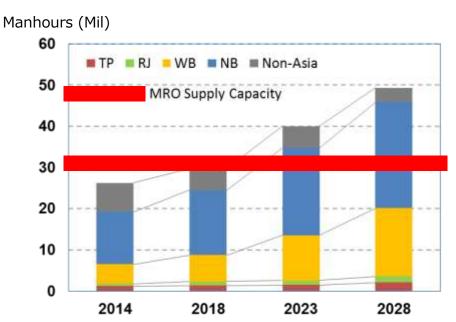

#### Asia-Pacific fleet evolution, MRO man-hour supply & demand

#### Fleet evolution

#### MRO man-hour supply & demand

TP: TurboProp RJ: Rejional Jet WB: Wide Body

NB: Narrow Body

Source: Seabury analysis.