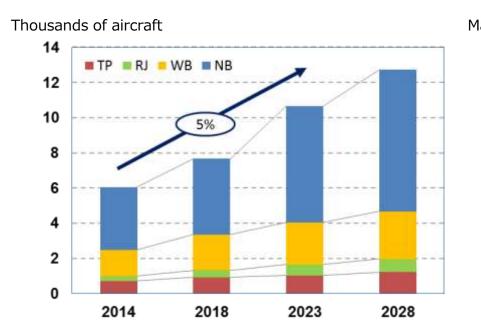

#### Asia-Pacific fleet evolution, MRO man-hour supply & demand

#### Fleet evolution

#### MRO man-hour supply & demand

TP: TurboProp RJ: Rejional Jet WB: Wide Body

NB: Narrow Body

Source: Seabury analysis.